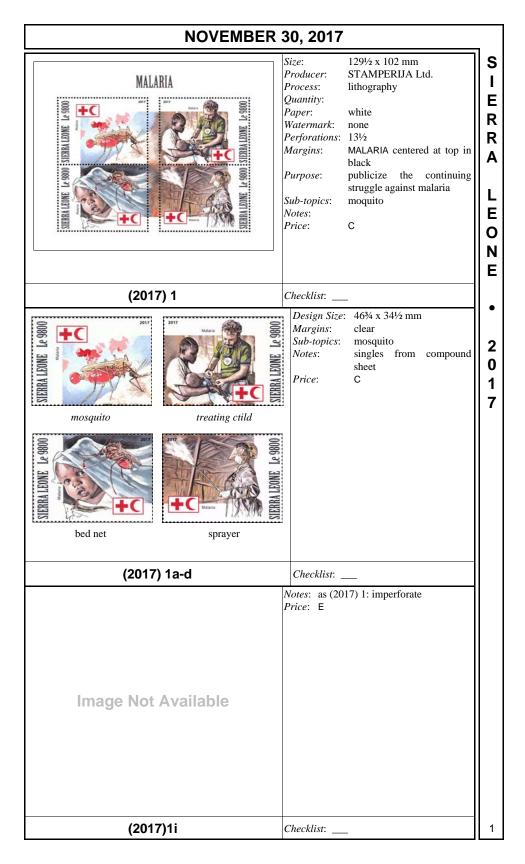

| NOVEMBER 30, 2017 |                                                    |                                                                                                                                                                         |                                                                                                                                   |                                                                                                                                                                                                                                                            |
|-------------------|----------------------------------------------------|-------------------------------------------------------------------------------------------------------------------------------------------------------------------------|-----------------------------------------------------------------------------------------------------------------------------------|------------------------------------------------------------------------------------------------------------------------------------------------------------------------------------------------------------------------------------------------------------|
| SIERRA LEORE •    | NALARIA<br>SEEMALEONE LE 4000<br>EXEMPLONE LE 4000 |                                                                                                                                                                         | Size:<br>Producer:<br>Process:<br>Quantity:<br>Paper:<br>Perforations:<br>Margins:<br>Purpose:<br>Sub-topics:<br>Notes:<br>Price: | 113¼ x 147¾ mm<br>STAMPERIJA Ltd.<br>lithography<br>white<br>13½<br>m0squito, MALARIA, Red Cross and Red<br>Crescent at top; child under bed net at<br>center, sprayers at bottom<br>publicize the continuing struggle against<br>malaria<br>mosquito<br>C |
| 2                 | (2017) 2                                           |                                                                                                                                                                         | Checklist:                                                                                                                        | _                                                                                                                                                                                                                                                          |
| 0<br>1<br>7       | SIERRA LEONE Le 40000                              | Design Size: 40½ x 58¾ mm<br>Margins: sheet design continues through left, right and<br>bottom<br>Sub-topics: mosquito<br>Notes: single from souvenir sheet<br>Price: D |                                                                                                                                   |                                                                                                                                                                                                                                                            |
|                   | (2017) 2a Checklis                                 |                                                                                                                                                                         | et:                                                                                                                               |                                                                                                                                                                                                                                                            |
|                   | Image Not Available                                |                                                                                                                                                                         | Notes: as (20<br>Price: E                                                                                                         | 15) 2: imperforate                                                                                                                                                                                                                                         |
| 2                 | (2017) 2i                                          |                                                                                                                                                                         | Checklist:                                                                                                                        | _                                                                                                                                                                                                                                                          |